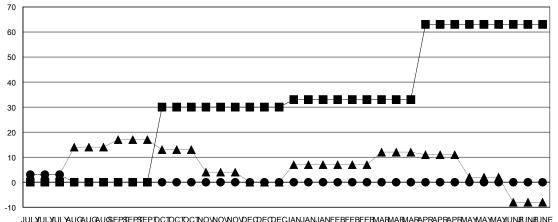

#### GOALS AND ACTUAL MEMBERS CUMULATIVE

| -    | CURRENT YEAR GOALS FOR NEW |
|------|----------------------------|
| лЕМВ | ERS                        |

- CURRENT YEAR ACTUAL MEMBERS

▲ - LAST YEAR ACTUAL MEMBERS

## **LOCATION ENGLAND**

GMT CA 4

| Clubs                 |                  |                     |                            |                             | Members               |                    |                            |                              |                             |
|-----------------------|------------------|---------------------|----------------------------|-----------------------------|-----------------------|--------------------|----------------------------|------------------------------|-----------------------------|
| RESULTS FOR 2014-2015 |                  |                     |                            |                             | RESULTS FOR 2014-2015 |                    |                            |                              |                             |
| QUARTER               | NEW CLUB<br>GOAL | ACTUAL NEW<br>CLUBS | ACTUAL<br>DROPPED<br>CLUBS | ACTUAL NET<br>GAIN/<br>LOSS | QUARTER               | NEW MEMBER<br>GOAL | ACTUAL TOTAL MEMBERS ADDED | ACTUAL<br>DROPPED<br>MEMBERS | ACTUAL NET<br>GAIN/<br>LOSS |
| JULY/AUG/SEPT         | 0                | 0                   | 0                          | 0                           | JULY/AUG/SEPT         | 0                  | 30                         | 21                           | 9                           |
| OCT/NOV/DEC           | 3                | 0                   | 0                          | 0                           | OCT/NOV/DEC           | 90                 | 0                          | 0                            | 0                           |
| JAN/FEB/MAR           | 0                | 0                   | 0                          | 0                           | JAN/FEB/MAR           | 9                  | 0                          | 0                            | 0                           |
| APR/MAY/JUNE          | 3                | 0                   | 0                          | 0                           | APR/MAY/JUNE          | 90                 | 0                          | 0                            | 0                           |