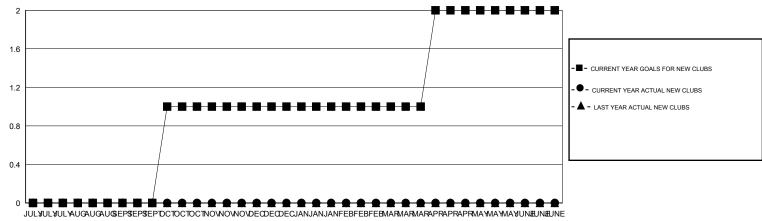

#### GOALS AND ACTUAL NEW CLUBS CUMULATIVE

## **LOCATION ENGLAND**

GMT CA 4

| Clubs                 |                  |                     |                            |                             | Members               |                    |                            |                              |                             |
|-----------------------|------------------|---------------------|----------------------------|-----------------------------|-----------------------|--------------------|----------------------------|------------------------------|-----------------------------|
| RESULTS FOR 2014-2015 |                  |                     |                            |                             | RESULTS FOR 2014-2015 |                    |                            |                              |                             |
| QUARTER               | NEW CLUB<br>GOAL | ACTUAL NEW<br>CLUBS | ACTUAL<br>DROPPED<br>CLUBS | ACTUAL NET<br>GAIN/<br>LOSS | QUARTER               | NEW MEMBER<br>GOAL | ACTUAL TOTAL MEMBERS ADDED | ACTUAL<br>DROPPED<br>MEMBERS | ACTUAL NET<br>GAIN/<br>LOSS |
| JULY/AUG/SEPT         | 0                | 0                   | 0                          | 0                           | JULY/AUG/SEPT         | 0                  | 30                         | 21                           | 9                           |
| OCT/NOV/DEC           | 3                | 0                   | 0                          | 0                           | OCT/NOV/DEC           | 90                 | 0                          | 0                            | 0                           |
| JAN/FEB/MAR           | 0                | 0                   | 0                          | 0                           | JAN/FEB/MAR           | 9                  | 0                          | 0                            | 0                           |
| APR/MAY/JUNE          | 3                | 0                   | 0                          | 0                           | APR/MAY/JUNE          | 90                 | 0                          | 0                            | 0                           |